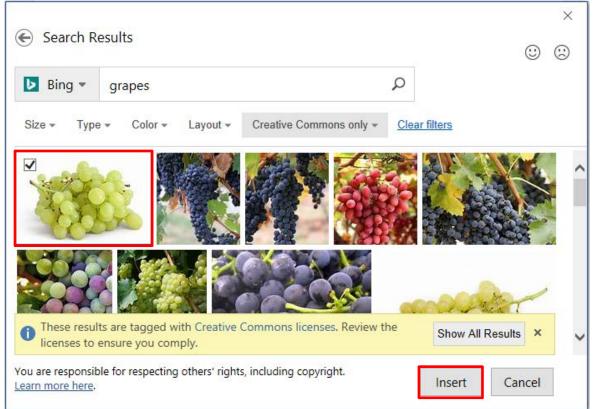

## Select the image you want to use << Insert

THE EXPERIENCE YOU NEED & THE SUPPORT TO SUCCEED